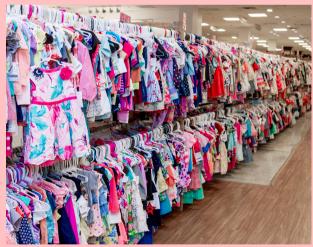

### WHAT TO SELL CLOTHING

#### PLEASE BRING YOUR BEST HANGING CLOTHING ITEMS

Girls & Boys infant to size 14 Youth

## WHAT TO SELL CLOTHING