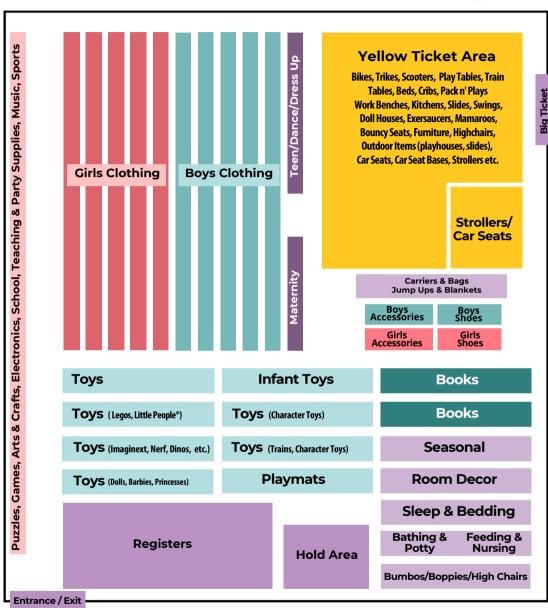

\*Items without a star are an additional 50% off. Items with a star remain full price.

As items sell, we are moving and re-merchandising the items consignors are selling the best we can. Please take a stroll around the entire store in case any of the departments listed on this map have moved from their original spot.