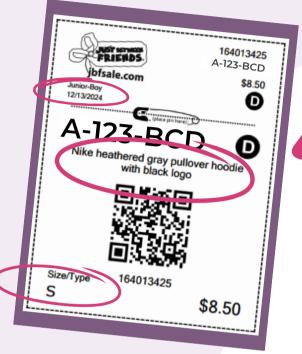

- Select the category of "junior-boy" or "junior-girl"
- Select the size in the drop down box
- Add brand and description of the item in the description box, like shown

## Youth Sizes 16 & 18\*

Always..

- Select the category of "clothing-boy" or "clothing-girl"
- Select size 16 or 18/20 in the drop down box
- Add brand and description of the item in the description box, like shown

\*Youth sizes 16 and 18/20 are considered junior/teen clothing and count towards the item limit, 🌔 even though they cannot be tagged under junior clothing in the tagging site

164013766

A-123-BCD

\$4.50

D

FRIENDS