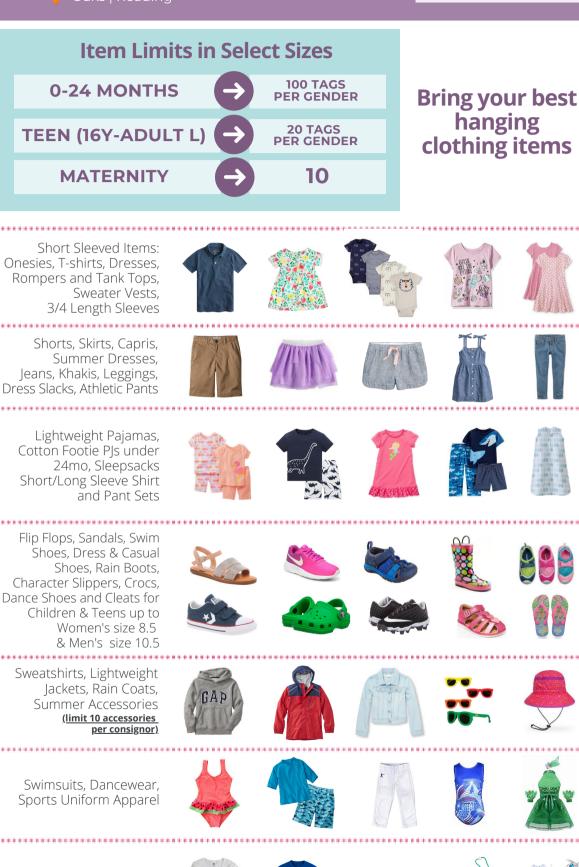

# CLOTHING & SHOES ACCEPTED ALL YEAR, ANY SEASON

7

3/4 Length Sleeve Shirts or Dresses

Short Sleeve Sweater Dresses

Rain Jackets (Lined & Unlined)

Boys Long Sleeved Dress Shirts

Hoodie Sweatshirts (Both Zip & Pullover)

Your 10 Best Maternity Items

Short and Long Sleeved Onesies 24M & Under

Short Sleeve Shirts 2T+

Sweater Vests

Jeans

**Denim Jackets** 

Khakis

**Unlined Crocs** 

### Clothing is organized BY CATEGORY within the racks at Oaks & Reading \*\*This means all Consignors are required to drop clothing items off within the racks this way\*\*

| SPRING/SUMMER CLOTHING Categories Contain:                                                    |
|-----------------------------------------------------------------------------------------------|
| Light Jackets, Rain Jackets,<br>Denim Jackets                                                 |
| Swim Suits, Cover Ups, Rash Guards                                                            |
| Pajamas, Sleepsacks, Cotton Footie PJs 24m & Under, Robes                                     |
| Spring/Summer Dresses & Skirts                                                                |
| Onesies and Rompers                                                                           |
| Short Sleeve Tees, Tanks. Cardigans, Button Downs, Polos,<br>Hoodies/Pullover/Zip Sweatshirts |
| Pants, Leggings, Overalls, Shorts Capris                                                      |
| A Top & Bottom sold together as an outfit, etc.                                               |
|                                                                                               |

### ORGANIZE YOUR CLOTHING INTO THESE CATEGORIES AT HOME

All of the categories listed above and below are IN ORDER IN EVERY SIZE This means that when you drop off your clothing, every size will start with outerwear, and end with sets

| Category (IN ORDER)  | FALL/WINTER CLOTHING Categories Contain:                                                        |
|----------------------|-------------------------------------------------------------------------------------------------|
| Outerwear            | Winter Coats, Snow Pants, Fleece Zip Ups/Pullovers,<br>Winter Bunting, Rain Jackets, Vests      |
| Pajamas/Sleepwear    | Pajamas, Footie PJs, Robes                                                                      |
| Dresses/Skirts       | Fall/Winter Dresses & Skirts                                                                    |
| Onesies (0-24M Only) | Onesies and Rompers - Long Sleeve & Pant Onesies without Footies                                |
| Торѕ                 | Long Sleeve Tees, Cardigans, Button Downs, Polos, Sweaters,<br>Hoodies/Pullover/Zip Sweatshirts |
| Bottoms              | Pants, Leggings, Overalls                                                                       |
| Sets                 | A Top & Bottom sold together as an outfit, etc.                                                 |