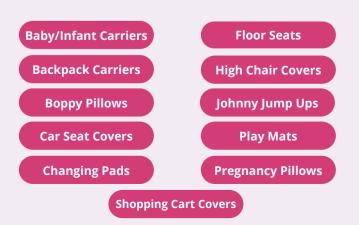

Place these items in their proper location on the sales floor. JBF Team Members will sanitize them for you throughout drop off. You do not need to be present for this.