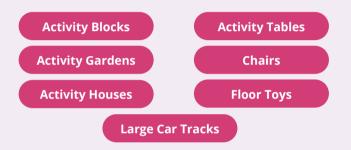

NON Large Item / Big Ticket Toys

All other large toys should be placed in with other floor toys or by their category on the sales floor.

NON Large Item / Big Ticket Infant Area Items that need to be sanitized