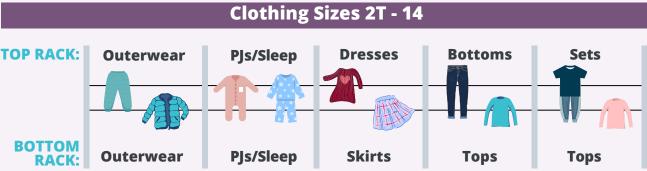

## DROP OFF CLOTHING BY CATEGORIES TO CONTINUE

Outerwear (Winter Coats, Snow Pants, Fleece Zip Ups/Pullovers, Winter Bunting, Rain Jackets, Vests) TOP RACK: Outerwear PJs/Sleep

Pajamas/Sleepwear (Pajamas, Footie PJs, Robes)

Dresses/Skirts (All Fall/Winter Dresses and Skirts)

> Bottoms (Pants, Leggings, Overalls)

**Tops** (Tees\*, Cardigans, Button Downs, Polos, Sweaters, Sweater Vests, Hoodies/Pullover/Zip Sweatshirts)

Sets (Top & Bottom Sold Together, etc.)