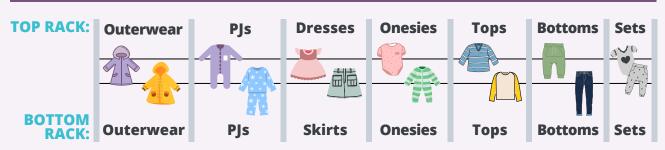

## DROP OFF CLOTHING BY CATEGORIES TO CONTINUE

Outerwear (Winter Coats, Snow Pants, Fleece Zip Ups/Pullovers, Winter Bunting, Rain Jackets, Vests) TOP RACK: Outerwear PJs/Sleep

Pajamas/Sleepwear (Pajamas, Footie PJs, Robes)

Dresses/Skirts (All Fall/Winter Dresses and Skirts)

> Bottoms (Pants, Leggings, Overalls)

**Tops** (Tees\*, Cardigans, Button Downs, Polos, Sweaters, Sweater Vests, Hoodies/Pullover/Zip Sweatshirts)

Sets (Top & Bottom Sold Together, etc.)

**Onesies\*** (Onesies & One Piece Outfits)