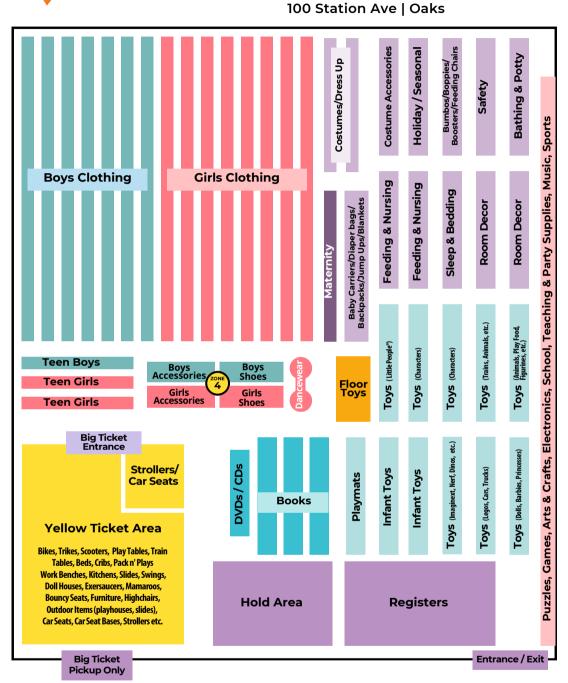

# Oaks Shopping Map | Fall 2024

# Greater Philadelphia Expo Center (Hall B)



#### Friday, Sept 13 NEW MERCHANDISE 9am - 8pm Open to the Public

Saturday, Sept 14 NEW MERCHANDISE 8am - 4pm Open to the Public

# HALF PRICE PRESALE

Saturday, Sept 14 4pm - 9pm Team Members

**5pm - 9pm** Consignors + Guests

6pm - 9pm Public Presale! Tickets are \$10 per family

### Sunday, Sept 15 HALF PRICE DAY 8am - 4pm 50% Off Sale!\*

\*Items without a star are an additional 50% off. Items with a star remain full price. As items sell, we are moving and re-merchandising the items consignors are selling the best we can. Please take a stroll around the entire store in case any of the departments listed on this map have moved from their original spot.

#### Wednesday, Sept 11 PRESALES \*TICKET REQUIRED FOR ALL ENTRIES\*

**9am** 6-hour Team Member

10am 4-hour Team Member 11am

Con